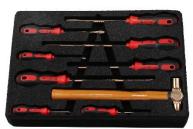

## Tool set consisting of:

Diagonal cutter 6" Needle-nosed pliers 6" Combination wrench, adjustable 8" Philips screwdriver (4x) PH 0,1,2,3 Slotted screw driver (4x) (3\*75mm), (5\*100mm), (8\*150mm), (8\*200mm) Double open-end wrench 6/7 mm, 8/9 mm, 9/11 mm, 10/12 mm, 13/15 mm, 14/16 mm, 17/19 mm, 18/19 mm, 21/23 mm, 30/32 mm Hexagonal key 1/16", 3/32", 1.5 mm, 2 mm, 3 mm, 4 mm, 5 mm, 6 mm, 8 mm, 9 mm, 10 mm Hammer Tweezers