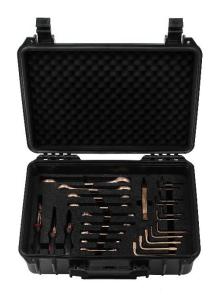

## **EAI0500BC**

NON-MAGNETIC COPPER BERYLLIUM TOOL CASE 34 TOOLS Article-No. EAl0500BC Tool set 34 pieces, MRI repair set, Material Copper-Beryllium, 100% non-magnetic/non-sparking, packed in non-magnetic plastic tool case.

## Tool set consisting of:

Diagonal cutter 6" Needle-nosed pliers 6" Combination wrench, adjustable 8" Philips screwdriver (4x) PH 0,1,2,3 Slotted screw driver (4x) (3\*75mm), (5\*100mm), (8\*150mm), (8\*200mm) Double open-end wrench 6/7 mm, 8/9 mm, 9/11 mm, 10/12 mm, 13/15 mm, 14/16 mm, 17/19 mm, 18/19 mm, 21/23 mm, 30/32 mm Hexagonal key 1/16", 3/32", 1.5 mm, 2 mm, 3 mm, 4 mm, 5 mm, 6 mm, 8 mm, 9 mm, 10 mm Hammer Tweezers