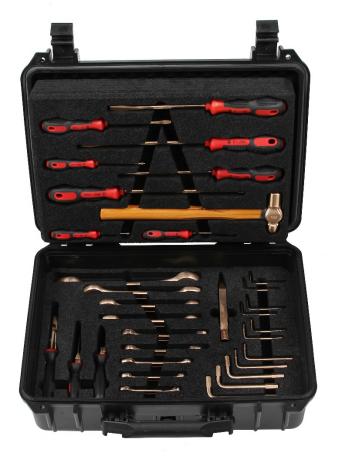

## **EAI0500BC**

NON-MAGNETIC COPPER BERYLLIUM TOOL CASE 34 TOOLS Article-No. EAl0500BC Tool set 34 pieces, MRI repair set, Material Copper-Beryllium, 100% non-magnetic/non-sparking, packed in non-magnetic plastic tool case.

## Tool set consisting of:

Diagonal cutter 6" Needle-nosed pliers 6" Combination wrench, adjustable 8" Philips screwdriver (4x) PH 0,1,2,3 Slotted screw driver (4x) (3\*75mm), (5\*100mm), (8\*150mm), (8\*200mm) Double open-end wrench 6/7 mm, 8/9 mm, 9/11 mm, 10/12 mm, 13/15 mm, 14/16 mm, 17/19 mm, 18/19 mm, 21/23 mm, 30/32 mm Hexagonal key 1/16", 3/32", 1.5 mm, 2 mm, 3 mm, 4 mm, 5 mm, 6 mm, 8 mm, 9 mm, 10 mm Hammer Tweezers